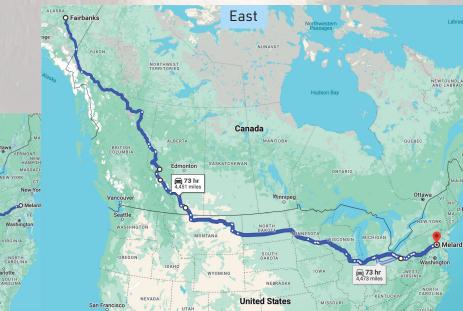

#### June 6 - Friday - Day 1

Coach leaves Ephrata, PA, at midnight and heads west, making rest stops and pickups in Homes County, OH, and Shipshewana, IN. The locations will be announced later. We will be stopping for the night in Iowa.

#### June 12 - Thursday - Day 7

After breakfast, we'll make our way to Multnomah Falls before heading north. We'll get a glimpse of Mount St. Helens, before crossing the border into Canada, and spending the night in Vancouver, BC.

#### June 13 - Friday - Day 8

After spending the past 7 days on our bus, we'll board the ship to start the Sail and Sing Cruise.

#### June 24 -Tuesday - Day 19

Today we leave Fairbanks and start our way back home. We will spend alot of the day traveling. We will make a stop at the start of the Alaska Hwy, Cross into Cannada, then spend the night in Whitehorse, YT

#### June 29 - Sunday -Day 24

Welcome back to the USA Mainland. Today we cross back into the USA in northern Montana. We will continue heading east and spend the night in ND.

#### June 30 - Monday - Day 25

Today we will drive across ND, and MN before we stop for the night in WI.

#### July 1 - Tuesday - Day 26

The last day has come. We will be making our way east making drop offs in Shipshewana IN, and Homes County OH before returning to Ephrata, PA.