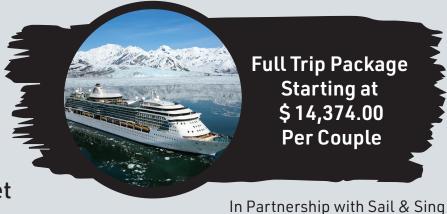

#### June 13 - Friday - Day 8

After spending the past 7 days on our bus, we'll board the ship to start the Sail and Sing Cruise.

#### June 13 - 24 - Friday - Tuesday - Day 8 - 19

See Sail & Sing cruise flyer for cruise and Denali extension itinerary.

## 2025 Alaska Bus Tour & Cruise June 6 to July 1, 2025

The 2025 Alaska bus trip will be leaving Ephrata, PA on June 6 and will be doing additional pickups in Homes County, OH, and Shipshewana, IN. This trip is in partnership with Sail and Sing Christian Cruises and includes 7 nights on a cruise ship.

This tour is exclusively for the transportation to and from the 2025 Alaska Cruise.

This Tour does **NOT** include the cost of the Sail & Sing Cruise. Your cruise reservations must be made first by calling 717-354-4695