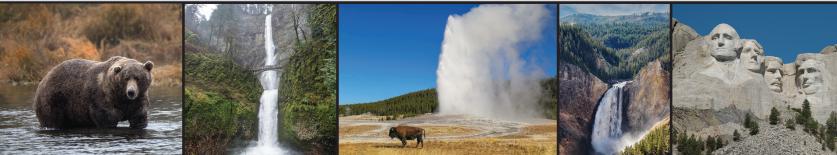

#### June 8 - Sunday - Day 3

After spending a portion of our day driving through the Badlands National Park, we'll make a stop at Wall Drug Store before spending the night in Rapid City, SD.

#### June 9 - Monday - Day 4

After breakfast, we will visit Mt. Rushmore as we drive through the black hills on our way west to Cody, WY, where we will enjoy a dinner show and a rodeo.

#### June 10 - Tuesday - Day 5

As we drive through Yellowstone & Grand Teton National Parks, we'll stop to visit Old Faithful, and take in the gorgeous sights of two of America's most visited National Parks. We'll spend the night in Idaho Falls, ID

#### June 28 - Saturday - Day 23

We will enjoy the views of Jasper and Banff National Parks. Tonight we will spend the night in Lethbridge, AB